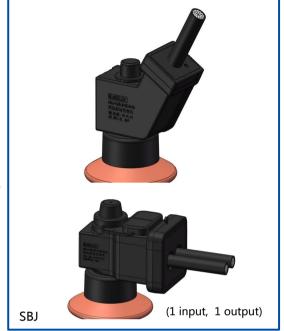

## SBJ, PRE-INSULATED ARRESTER CONNECTOR

SBJ is suitable for connection up to 10kV of overhead lines with arrester or equipment which has conducting rod. It can be used for copper cables, aluminium cables, aluminium alloy cables and transition connections of copper and aluminium cables.

- Integrated design ensures better sealing and insulation performance, avoids the electrochemical corrosion caused by the external moisture and dust to realize transition connection of aluminium cable or aluminium alloy cable with copper cable.
- Compared with traditional equipment connector, larger contact area ensures perfect connection.
- Made of aluminium alloy with high mechanical strength to ensure longer service life.
- Use shear head bolts to tighten cables for easy installation and stable performance.
- Prefilled with jointing compound for more stable conductivity.
- Standard: DL/T 346-2010